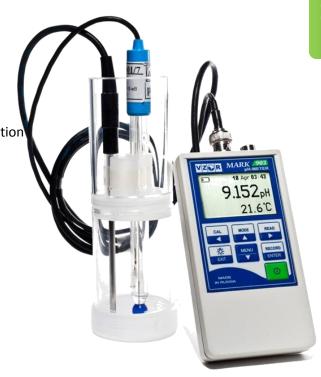

## Portable pH/mV and Temperature meter MARK-903

MARK-903 is a portable meter for measuring pH, mV and temperature for water and aqueous solutions.

## **Features**

- Automatic temperature compensation
- > Automatic two-buffers calibration, auto buffer recognition
- Connection of different types of pH sensors\*
- Protective case for electrodes for safe store and transportation
- Compact waterproof (IP65) handheld meter allows use in dirty and wet environment
- Non-volatile memory up to 500 data points
- USB port and related software
- Backlit graphic LCD with adjustment of illumination. Easy input of all parameters by keypad
- > Automatic turn-off with timer
- > Battery lifespan up to 600 hours of work
- Introspection system

Dimensions of instrument only:......65\*130\*28mm

Weight of instrument only:.....120g

Power supply ......two AA-type elements or rechargeable batteries

**What's included:** temperature probe, double-junction electrode ECK-10601/7, two AA batteries, operation manual